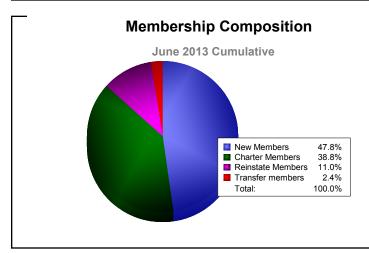

| Year      | New<br>Clubs | Dropped<br>Clubs | Gain/<br>Loss<br>Clubs | New<br>Members | Charter<br>Members | Reinstate<br>Members | Transfer<br>Members | Total<br>Member<br>Added | Total<br>Members<br>Dropped | Gain/<br>Loss<br>Members |
|-----------|--------------|------------------|------------------------|----------------|--------------------|----------------------|---------------------|--------------------------|-----------------------------|--------------------------|
| 2008-2009 | 10           | -1               | 9                      | 245            | 229                | 28                   | 6                   | 508                      | -326                        | 182                      |
| 2009-2010 | 5            | -3               | 2                      | 314            | 119                | 19                   | 11                  | 463                      | -340                        | 123                      |
| 2010-2011 | 9            | -4               | 5                      | 267            | 218                | 16                   | 13                  | 514                      | -399                        | 115                      |
| 2011-2012 | 3            | -3               | 0                      | 286            | 68                 | 80                   | 5                   | 439                      | -397                        | 42                       |
| 2012-2013 | 9            | -5               | 4                      | 339            | 275                | 78                   | 17                  | 709                      | -500                        | 209                      |
| Average   | 7            | -3               | 4                      | 290            | 182                | 44                   | 10                  | 527                      | -392                        | 134                      |