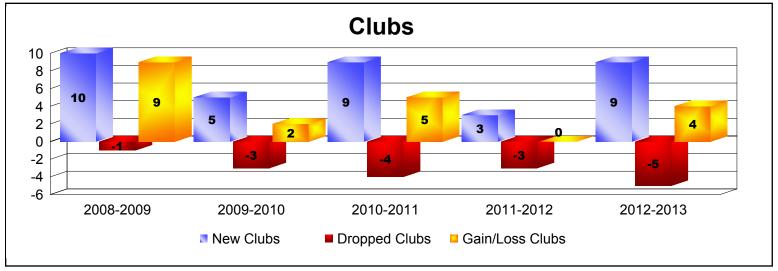

| Year      | New<br>Clubs | Dropped<br>Clubs | Gain/<br>Loss<br>Clubs | New<br>Members | Charter<br>Members | Reinstate<br>Members | Transfer<br>Members | Total<br>Member<br>Added | Total<br>Members<br>Dropped | Gain/<br>Loss<br>Members |
|-----------|--------------|------------------|------------------------|----------------|--------------------|----------------------|---------------------|--------------------------|-----------------------------|--------------------------|
| 2008-2009 | 10           | -1               | 9                      | 245            | 229                | 28                   | 6                   | 508                      | -326                        | 182                      |
| 2009-2010 | 5            | -3               | 2                      | 314            | 119                | 19                   | 11                  | 463                      | -340                        | 123                      |
| 2010-2011 | 9            | -4               | 5                      | 267            | 218                | 16                   | 13                  | 514                      | -399                        | 115                      |
| 2011-2012 | 3            | -3               | 0                      | 286            | 68                 | 80                   | 5                   | 439                      | -397                        | 42                       |
| 2012-2013 | 9            | -5               | 4                      | 339            | 275                | 78                   | 17                  | 709                      | -500                        | 209                      |
| Average   | 7            | -3               | 4                      | 290            | 182                | 44                   | 10                  | 527                      | -392                        | 134                      |