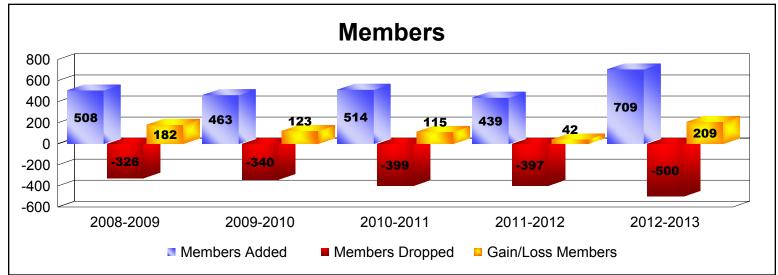

| Year      | New<br>Clubs | Dropped<br>Clubs | Gain/<br>Loss<br>Clubs | New<br>Members | Charter<br>Members | Reinstate<br>Members | Transfer<br>Members | Total<br>Member<br>Added | Total<br>Members<br>Dropped | Gain/<br>Loss<br>Members |
|-----------|--------------|------------------|------------------------|----------------|--------------------|----------------------|---------------------|--------------------------|-----------------------------|--------------------------|
| 2008-2009 | 10           | -1               | 9                      | 245            | 229                | 28                   | 6                   | 508                      | -326                        | 182                      |
| 2009-2010 | 5            | -3               | 2                      | 314            | 119                | 19                   | 11                  | 463                      | -340                        | 123                      |
| 2010-2011 | 9            | -4               | 5                      | 267            | 218                | 16                   | 13                  | 514                      | -399                        | 115                      |
| 2011-2012 | 3            | -3               | 0                      | 286            | 68                 | 80                   | 5                   | 439                      | -397                        | 42                       |
| 2012-2013 | 9            | -5               | 4                      | 339            | 275                | 78                   | 17                  | 709                      | -500                        | 209                      |
| Average   | 7            | -3               | 4                      | 290            | 182                | 44                   | 10                  | 527                      | -392                        | 134                      |