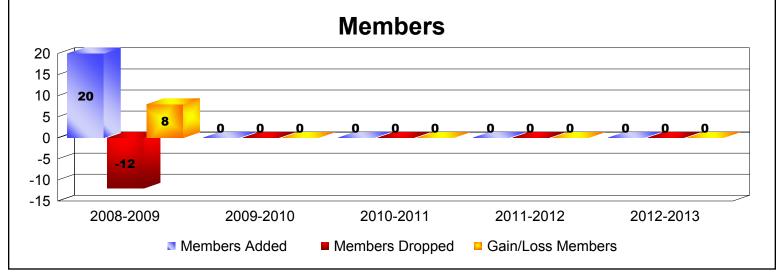

MBR0065 Page 1 of 2 9/12/2013 11:19:07AM

| Year      | New<br>Clubs | Dropped<br>Clubs | Gain/<br>Loss<br>Clubs | New<br>Members | Charter<br>Members | Reinstate<br>Members | Transfer<br>Members | Total<br>Member<br>Added | Total<br>Members<br>Dropped | Gain/<br>Loss<br>Members |
|-----------|--------------|------------------|------------------------|----------------|--------------------|----------------------|---------------------|--------------------------|-----------------------------|--------------------------|
| 2008-2009 | 1            | -1               | 0                      | 0              | 20                 | 0                    | 0                   | 20                       | -12                         | 8                        |
| 2009-2010 | 0            | 0                | 0                      | 0              | 0                  | 0                    | 0                   | 0                        | 0                           | 0                        |
| 2010-2011 | 0            | 0                | 0                      | 0              | 0                  | 0                    | 0                   | 0                        | 0                           | 0                        |
| 2011-2012 | 0            | 0                | 0                      | 0              | 0                  | 0                    | 0                   | 0                        | 0                           | 0                        |
| 2012-2013 | 0            | 0                | 0                      | 0              | 0                  | 0                    | 0                   | 0                        | 0                           | 0                        |
| Average   | 0            | 0                | 0                      | 0              | 4                  | 0                    | 0                   | 4                        | -2                          | 2                        |