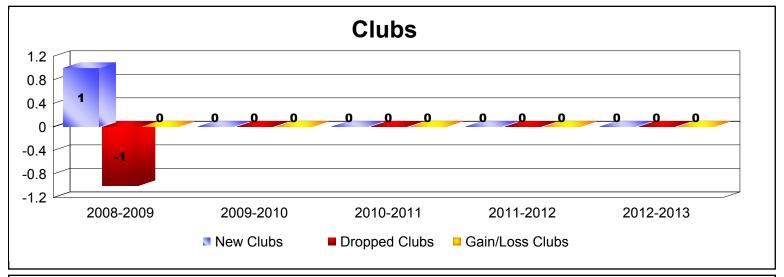

MBR0065 Page 1 of 2 9/12/2013 11:19:07AM

| Year      | New<br>Clubs | Dropped<br>Clubs | Gain/<br>Loss<br>Clubs | New<br>Members | Charter<br>Members | Reinstate<br>Members | Transfer<br>Members | Total<br>Member<br>Added | Total<br>Members<br>Dropped | Gain/<br>Loss<br>Members |
|-----------|--------------|------------------|------------------------|----------------|--------------------|----------------------|---------------------|--------------------------|-----------------------------|--------------------------|
| 2008-2009 | 1            | -1               | 0                      | 0              | 20                 | 0                    | 0                   | 20                       | -12                         | 8                        |
| 2009-2010 | 0            | 0                | 0                      | 0              | 0                  | 0                    | 0                   | 0                        | 0                           | 0                        |
| 2010-2011 | 0            | 0                | 0                      | 0              | 0                  | 0                    | 0                   | 0                        | 0                           | 0                        |
| 2011-2012 | 0            | 0                | 0                      | 0              | 0                  | 0                    | 0                   | 0                        | 0                           | 0                        |
| 2012-2013 | 0            | 0                | 0                      | 0              | 0                  | 0                    | 0                   | 0                        | 0                           | 0                        |
| Average   | 0            | 0                | 0                      | 0              | 4                  | 0                    | 0                   | 4                        | -2                          | 2                        |